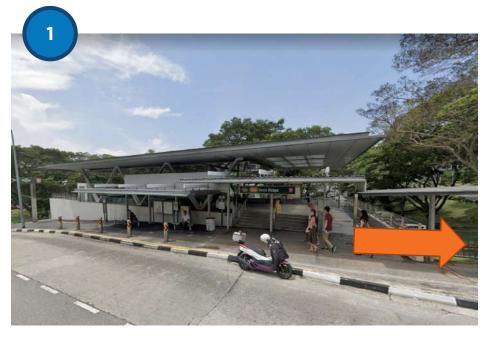

Directions from Kent Ridge Wing Carpark - Page 5 to 7

From Kent Ridge MRT Exit B or Bus Stop 13139 (Kent Ridge Stn Exit B), walk towards Science Park 1 (along South Buona Vista Rd).

Cross the pedestrian crossing.

At the traffic junction, walk across South Buona Vista Road and turn left.

Walk up the slight slope.

If you are alighting from Bus Stop 15131 (Kent Ridge Stn), walk up the slight slope immediately.

Turn right at the traffic junction to Kent Ridge Road.