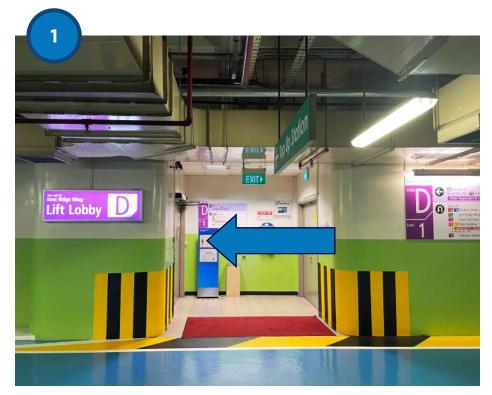

# Getting to NUHS Tower Block (Zone T)

From Kent Ridge Wing Carpark

Head towards Lift Lobby D and take the lift to Level 3 for visitor registration.

Register at the Visitor Registration Counter and inform the counter that you are attending The Transplant Colloquium at NUHS Tower Block.