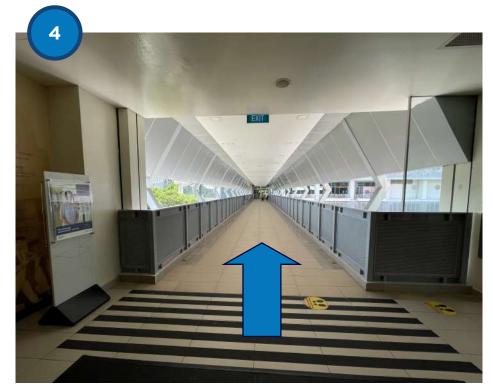

## Getting to NUHS Tower Block (Zone T)

From Kent Ridge Wing Carpark

Follow the directional signs to NUHS Tower Block.

Cross the link bridge.

## **Getting to NUHS Tower Block (Zone T)**

From Kent Ridge Wing Carpark

You have arrived at NUHS Tower Block. Use your IC to tap for entry at the gantry and head to the auditorium.