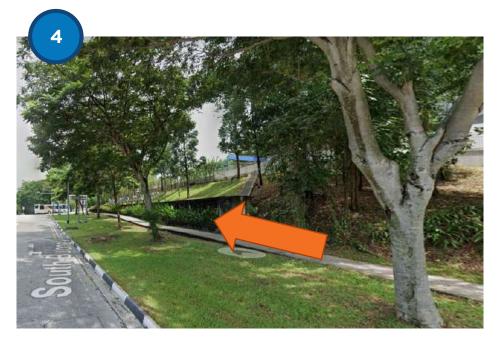

At the traffic junction, walk across South Buona Vista Road and turn left.

Walk up the slight slope.

If you are alighting from Bus Stop 15131 (Kent Ridge Stn), walk up the slight slope immediately.

Turn right at the traffic junction to Kent Ridge Road.

Walk up the slope and turn right.

You have reached NUHS Tower Block.