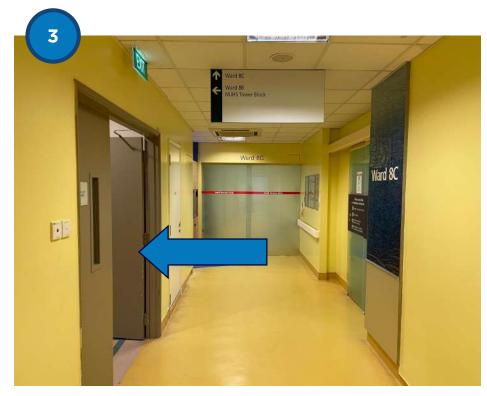

Use your IC to tap for entry at the gantry. Take the lift to Level 8.

## Getting to NUHS Tower Block (Zone T)

From Kent Ridge Wing Carpark

Follow the directional signs to NUHS Tower Block.

Cross the link bridge.