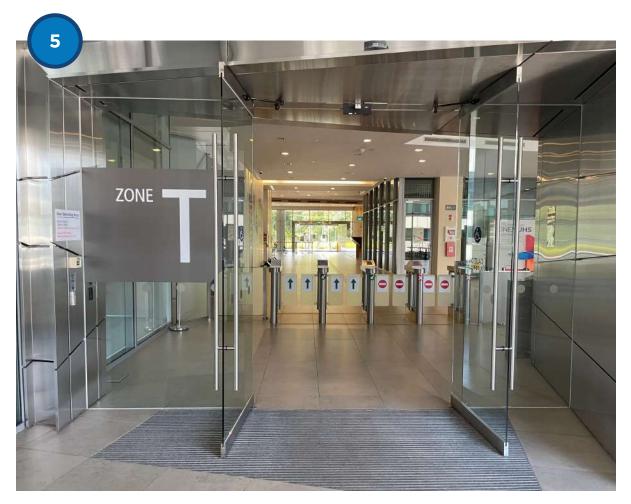

Kent Ridge Stn), walk up the slight slope immediately.







Turn right at the traffic junction to Kent Ridge Road.



Walk up the slope and turn right.







You have reached NUHS Tower Block.





# Getting to NUHS Tower Block (Zone T)

From Kent Ridge Wing Carpark



Head towards Lift Lobby D and take the lift to Level 3 for visitor registration.



Register at the Visitor Registration Counter and inform the counter that you are attending The Transplant Colloquium at NUHS Tower Block.

Use your IC to tap for entry at the gantry. Take the lift to Level 8.





## Getting to NUHS Tower Block (Zone T)

From Kent Ridge Wing Carpark



Follow the directional signs to NUHS Tower Block.



Cross the link bridge.





## **Getting to NUHS Tower Block (Zone T)**

From Kent Ridge Wing Carpark



You have arrived at NUHS Tower Block. Use your IC to tap for entry at the gantry and head to the auditorium.