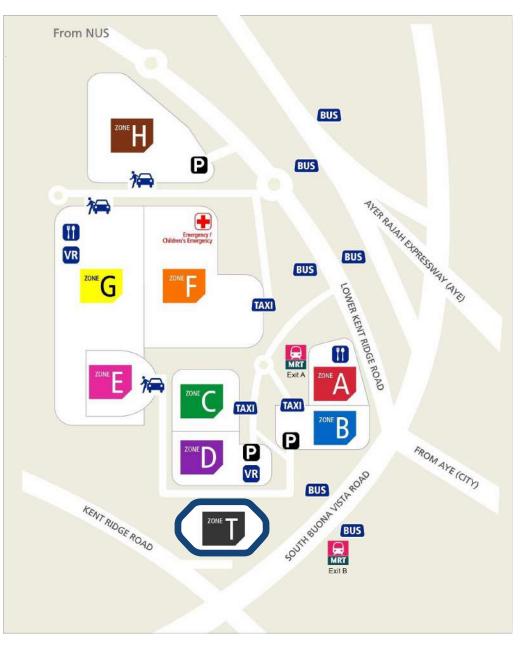

Directions from Kent Ridge Wing Carpark - Page 5 to 7

From Kent Ridge MRT Exit B or Bus Stop 13139 (Kent Ridge Stn Exit B), walk towards Science Park 1 (along South Buona Vista Rd).

Cross the pedestrian crossing.