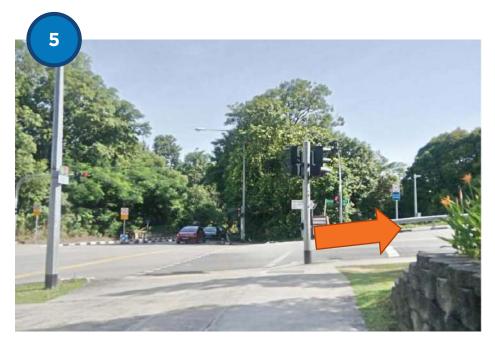

At the traffic junction, walk across South Buona Vista Road and turn left.

Walk up the slight slope.

If you are alighting from Bus Stop 15131 (Kent Ridge Stn), walk up the slight slope immediately.

Turn right at the traffic junction to Kent Ridge Road.

Walk up the slope and turn right.

You have reached NUHS Tower Block.