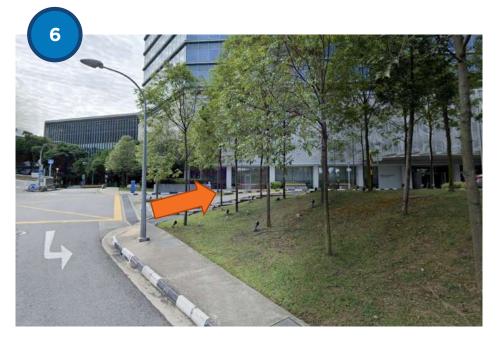

## Getting to NUHS Tower Block (Zone T)

From Kent Ridge Wing Carpark

Follow the directional signs to NUHS Tower Block.

Cross the link bridge.