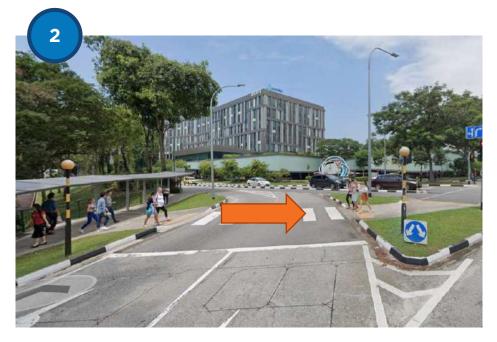

At the traffic junction, walk across South Buona Vista Road and turn left.

Walk up the slight slope.

If you are alighting from Bus Stop 15131 (Kent Ridge Stn), walk up the slight slope immediately.

Turn right at the traffic junction to Kent Ridge Road.