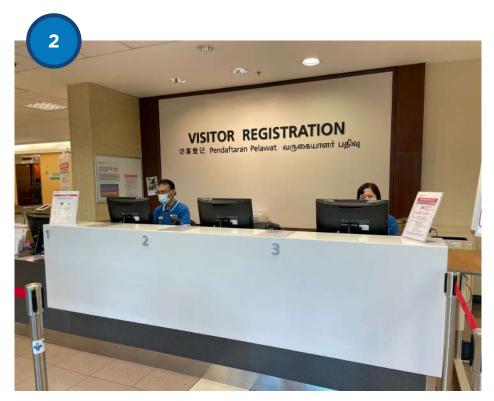

# Getting to NUHS Tower Block (Zone T)

From Kent Ridge Wing Carpark

Head towards Lift Lobby D and take the lift to Level 3 for visitor registration.

Register at the Visitor Registration Counter and inform the counter that you are attending The Transplant Colloquium at NUHS Tower Block.